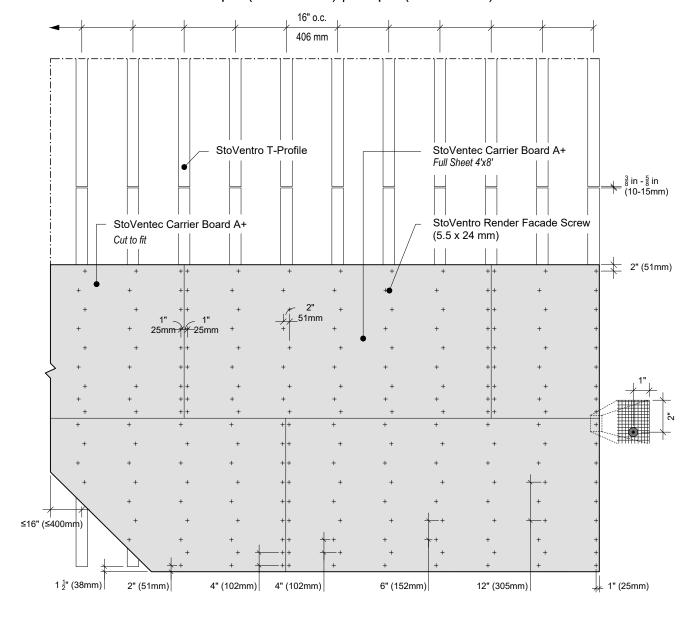

## StoVentec® Render

StoVentec Carrier Board A+ Attachment to StoVentro<sup>™</sup> T-Profile, spaced at 16" o.c.(406mm) Field and Edge fastening of StoVentec Carrier Board A+ to StoVentro T-Profiles.

**Elevation View** 